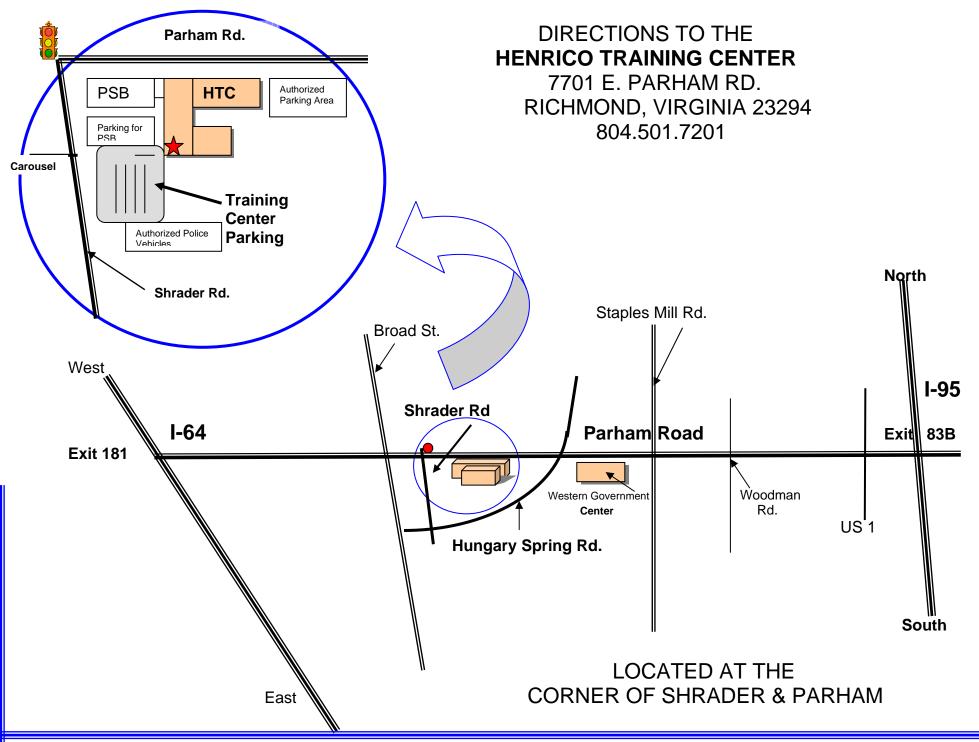

## DIRECTIONS TO THE HENRICO TRAINING CENTER 7701 E. PARHAM RD. RICHMOND, VA 23294

The Henrico Training Center is located at the Intersection of Parham and Shrader Roads (Western Henrico County). To enter the parking area, turn onto Shrader Road from Parham Road, stay in left lane, and take a LEFT on Carousel Lane (at the flagpoles). Take another right into the parking area. The following map locates the building at 7701 East Parham Road. Signs designate the appropriate parking area.

*From the North (Washington D.C., Fredericksburg, etc.):* Take I-95 South. Right after the I-295 interchanges, look for Exit #83B (Parham Road West). From the foot of the exit, travel 4.7 miles; take a left (at the 8<sup>th</sup> stoplight) onto Shrader Road. Take the first left onto Carousel Lane and then another right into the parking area.

*From the West (Charlottesville, etc.):* Take I-64 East, exit right at Exit #181 (Parham Road North). Take a left at the stoplight at the foot of the exit, onto Parham Road. Travel 1.7 miles and take a right (at the 4<sup>th</sup> stoplight) onto Shrader Road. Take the first left onto Carousel Lane and another right into the parking area.

*From the East (Norfolk, Williamsburg, etc.):* Take I-64 West. Merge with I-95 North for about two miles, then exit right at Exit 79 to follow signs back to I-64 West (signs to Charlottesville). Take Exit 181B (Parham Road North). From the foot of the exit, travel 1.5 miles; take a right (at the 4<sup>th</sup> stoplight) onto Shrader Road. Take the first left onto Carousel Lane and then another left into the parking area.

*From the South (Petersburg):* Take I-95 North, and exit at I-64 West. Turn right at 181B, Parham Road North. From the foot of the exit, travel 1.5 miles; take a right (at the 4<sup>th</sup> stoplight) onto Shrader Road. Take the first left onto Carousel Lane and another right into the parking area.

*From the South (Western Chesterfield):* Take Chippenham Parkway to the Willey Bridge. Once you cross the bridge, the road becomes Parham. From the first stoplight at the foot of the bridge, travel 5.8 miles; take a right onto Shrader Road (first light after Broad Street). Take the first left onto Carousel Lane and another right into the parking area.

*From I-295*: Take Exit 45B (Woodman Road). Travel 2.0 miles and turn right onto Parham Road. Travel 2.1 miles and take a left onto Shrader Road. Take the first left onto Carousel Lane and another right into the parking area.